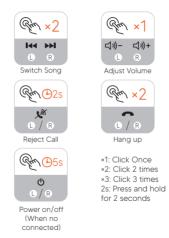

## Operation

Gran (1)s

► II

L / R

Play /Pause

Gm ×1

L / R

Answer

Gm D3s

Siri

L / R