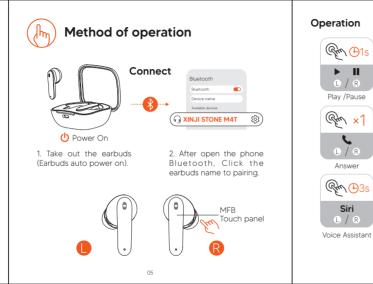

## Operation

Gran (1)s

► II

L / R

Play /Pause

Gm ×1

L / R

Answer

Gm D3s

Siri

L / R

## 1

Tuya Smart APP

To find the Tuya Smart APP on the mobile phone application market, click and download it. Open Bluetooth and the Tuya Smart APP, then click on "Add Equipment." Locate the pairing name for this earphone and connect it to the mobile phone. After connecting, you can perform the following operations within the Tuya Smart APP: