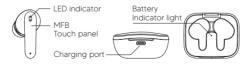

STONE **M4T** TWS EARBUDS

USER MANUAL

EN



Specifications

 Product model: STONE M4T
 Play time: about 5 hours

 Wireless Version: 5.3
 (60% of the volume)

 Distance: 10M
 Stand time: about 180 hours

 Speaker Impedance: 32Ω±10%
 Charging time: about 1.5 hours

 Frequency: 20Hz-20KHz
 Charge interface: Type-C

 Speaker receiving sensitivity:
 Battery capacity:

 99±3dB
 300mAh for charging case



Please read the instructions before use

- Before using the earphones, please read the manual carefully and keep it for future reference.
- Please arrange using time properly as your hearing may be damaged by using the device for a long time.
- The earphones need to be fully charged prior to first-time use.
  If the earphones is left unused for over two weeks, please recharge it periodically.
- Please use the chargers made by qualified manufacturer.
- Never disassemble or modify your earphones for any reason to avoid any damages and danger.
- Do not store the earphones in extreme temperatures (under 0°C to 45°C).
- Avoid using the indicator close to the eyes of children or animals. Do not use this earphones during a thunder storm to avoid irregular function and increased risk of electric