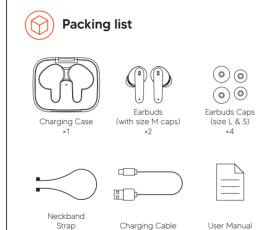

STONE **M4T** TWS EARBUDS

USER MANUAL

EN



Specifications

 Product model: STONE M4T
 Play time: about 5 hours

 Wireless Version: 5.3
 (60% of the volume)

 Distance: 10M
 Stand time: about 180 hours

 Speaker Impedance: 32Ω±10%
 Charging time: about 1.5 hours

 Frequency: 20Hz-20KHz
 Charge interface: Type-C

 Speaker receiving sensitivity:
 Battery capacity:

 99±3dB
 300mAh for charging case



Please read the instructions before use

- Before using the earphones, please read the manual carefully and keep it for future reference.
- Please arrange using time properly as your hearing may be damaged by using the device for a long time.
- The earphones need to be fully charged prior to first-time use.
  If the earphones is left unused for over two weeks, please recharge it periodically.
- Please use the chargers made by qualified