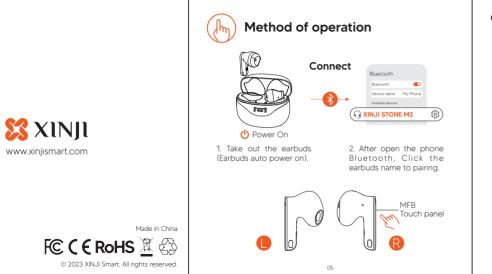

## Operation Qm ×2 (gm) ×1 **|**44 ▶▶| L / R Play /Pause Switch Song Adjust Volume Qm ×1 Qm D2s Qm ×2 L/R L / R Reject Call Answer Hang up (gm) ×3 Qm O5s ×1: Click Once ×2: Click 2 times ×3: Click 3 times Siri 2s: Press and hold for 2 seconds Voice Assistant Power on/off

## If earbuds has any connection or function problems, please reset the earbuds.

1.Disconnect the earbuds from the phone.

2.Perform a 4-tap sequence on the L/R earphones,

and power off after hearing the prompt. 3. After placing the earphones into the charging case,

take them out again, and wait for the earphones to auto-pair.

Add. Add. Purchase Date

Name

Seller information

E-mail Product model Invoice number Date Malfunction

Process result

This manual is for reference only, the actual product may vary. Please